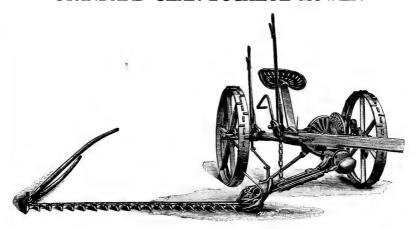

o-Horse  | 4 ft. 6 | in.          | 6.6    | 6.6   | 66   | 66      | - | - |   | - | - | 48.00   |
| 66         | 5 ft.   | _            | 4.6    | 66    | 4.6  | 66      | - |   | - |   | - | 49.00   |
| 66         | 6 ft.   |              | 6,6    | 66    | 44   | 6.6     | - | - | - | - | - | 52.00   |

#### THE OSBORNE COLUMBIA MOWER



The Osborne Columbia Mower is a reliable, serviceable, up-to-date Mower. A machine perfect in detail, neat in design, light in draft: has roller bearings and all modern improvements.

| 3½ ft. cut, B Frame, | Price \$44.00 | 5 ft. cut, D Frame, | Price \$51.00 |
|----------------------|---------------|---------------------|---------------|
| 5 ft. cut, C Frame,  | " 49.00       | 6 ft. cut, D Frame. | " 52.00       |

#### STANDARD GEAR BUCKEYE MOWER



#### SIMPLE, DURABLE, AND A VERY STRONG MOWER.

| One-Horse,               | 3 ft. 6 in. | - | - | - | - | - | - | - | - | - | - | - | - | 6 | \$44.00 |
|--------------------------|-------------|---|---|---|---|---|---|---|---|---|---|---|---|---|---------|
| "                        | 4 ft.       | - | - | - | - | - | - | - | - | - | - | - | - | - | 44.00   |
| ${\bf Two\text{-}Horse}$ | 4 ft. 6 in. | - | - | - | - | - | - | - | - | - | - | - | - | - | 48.00   |
| "                        | 5 ft.       | - | - | - | - | - | - | - | - | - | - | - | - | - | 49.00   |



THE ADRIANCE CORN BINDER.—This is a splendid working, strong and substantial machine, and backed up by the well known Adriance Buckeye people. Let us show you this machine. We guarantee it.

THE "NEW CENTURY" CORN BINDER.—